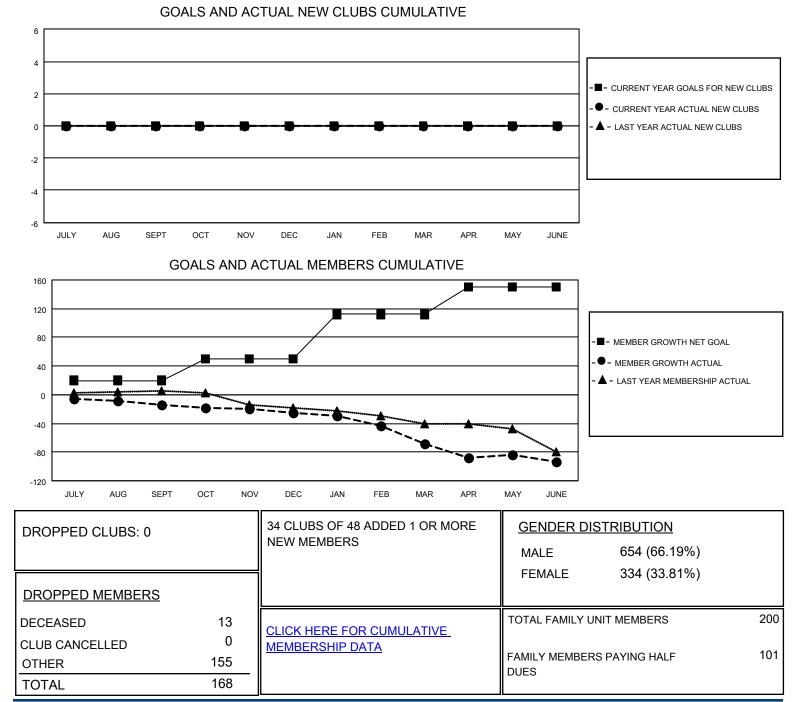

## LOCATION AUSTRALIA

District 201T1

Results as of: 6/30/2021

| Clubs                 |               |           |               | Members               |                          |                         |                                                    |
|-----------------------|---------------|-----------|---------------|-----------------------|--------------------------|-------------------------|----------------------------------------------------|
| RESULTS FOR 2020-2021 |               |           |               | RESULTS FOR 2020-2021 |                          |                         |                                                    |
| QUARTER               | NEW CLUB GOAL | NEW CLUBS | DROPPED CLUBS | QUARTER               | EMBER GROWTH NET<br>GOAL | MEMBER GROWTH<br>ACTUAL | DROPPED<br>MEMBERS ACTUAL<br>(including transfers) |
| JULY/AUG/SEPT         | 0             | 0         | 0             | JULY/AUG/SEPT         | r 20                     | 14                      | 27                                                 |
| OCT/NOV/DEC           | 0             | 0         | 0             | OCT/NOV/DEC           | 30                       | 24                      | 31                                                 |
| JAN/FEB/MAR           | 0             | 0         | 0             | JAN/FEB/MAR           | 62                       | 18                      | 56                                                 |
| APR/MAY/JUNE          | 0             | 0         | 0             | APR/MAY/JUNE          | 38                       | 34                      | 54                                                 |